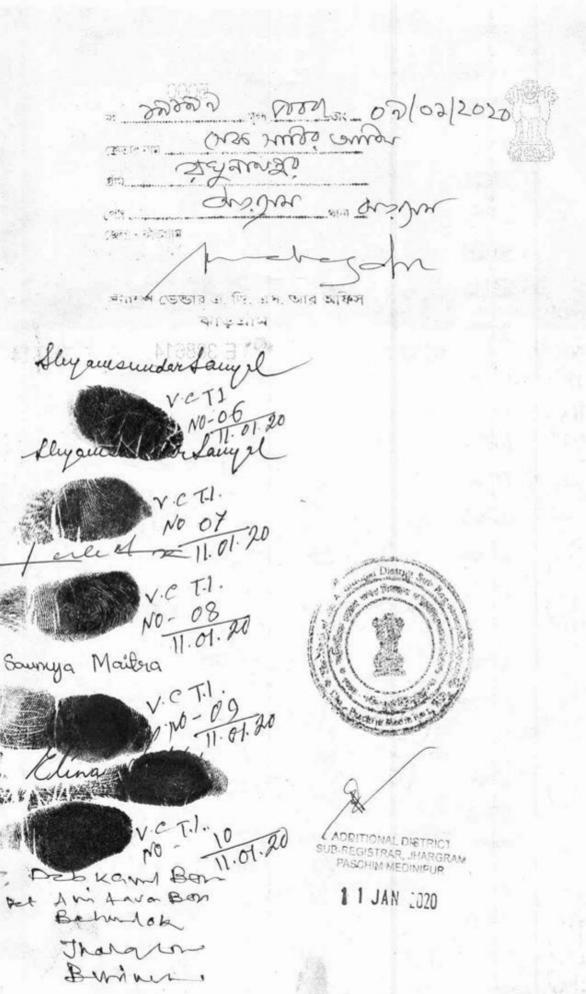

পশ্চিমবঙ্গ पश्चिम बंगाल WEST BENGAL

E 388614

E 388614

COSCHO 05 9/01/2020 Tim - 2.00PM

Certified that the document is admitted to registration. The signature sheet and the andersement sheets attached to this document are the part of this document

A.D.S.R.Jhargram 1 3 JAN 2020

# কোবালা দাতাগণ ও দাত্রী ঃ

- শ্রামসুন্দর সান্যাল, পিতা স্থগীয় ভোলানাথ সান্যাল, পেশা অবসরভোগী, ধর্ম হিন্দু, সাং ৪৩/২, রামচরন শেঠ রোড়, ডাকঘর সাঁতরাগাছি, থানা সাঁতরাগাছি (চ্যাটাজ্জী হাট), জেলা হাওড়া, পিন ৭১১১০৪, ভারতীয় নাগরিক, PAN AZEPS4020Rıı
- হী সোমক মৈত্র, পিতা স্থগীয় দেবব্রত মৈত্র, পেশা চাকুরী, ধর্ম হিন্দু, সাং ১৪৩, কানুনগো পার্ক, ডাকঘর গড়িয়া, থানা গড়িয়া, জেলা দক্ষিন ২৪ পরগনা, পিন ৭০০০৮৪, ভারতীয় নাগরিক, PAN APFPM8786B ।।
- সী সৌম্য মৈত্র, পিতা স্থগীয় দেবব্রত মৈত্র, পেশা চাকুরী, ধর্ম –

  হিন্দু, সাং ১৪৩, কানুনগো পার্ক, ডাকঘর গড়িয়া, থানা গড়িয়া,
  জেলা দক্ষিন ২৪ পরগনা, পিন ৭০০০৮৪, ভারতীয় নাগরিক,

  PAN BQZPM0275K
- 8) প্রীমত্যা এলিনা লাহিড়ি, স্থামী স্থগীয় সুনীল রঞ্জন লাহিড়ী, পেশা স্থানির্ভর, ধর্ম – হিন্দু, সাং – পি–১২৫, লেক ট্যারেস, শরং বোস রোড,

অত্র বিক্রয় কোবালার শেষ পৃষ্ঠায় কোবালা দাতাগণ, দাত্রী, কোবালা গ্রহীতা এবং ১নং সাক্ষীর ছবি সহ উভয় পক্ষের দুই হাতের দশ আঙ্গুলীর ছাপ সহ শংসাপত্র সহকারে সম্পাদিত হইল।

এতদ্র্থে আমরা অত্র বিক্রয় কোবালা দাতাগণ ও দাত্রী স্ক্রেচ্ছায়, সম্পূর্ন সুস্থ শরীরে, স্বজ্ঞানে, সরল মনে, অন্যের বিনা প্ররোচনায়, অত্র দলিল পাঠ করিয়া ইহার মর্ম্ম ও ফলাফল সম্যক অবগত হইয়া নিম্ন তপশীল বর্ণিত বিক্রীত বাষ্ট্র ভূমি মায় তদুপরিস্থিত একতল বিশিষ্ট এ্যাসবেস্টস্ ছাউনি যুক্ত পুরাতন পাকা গৃহাদির পণমূল্য বাবদে মোট ২০,০৯,০০০/ – (কুড়ি লক্ষ নয় হাজার) টাকা (যাহার বিবরন নিম্নে প্রদত্ত হইল) আমরা অত্র বিক্রয় কোবালা

### इंजामी :

a) Deb Kand Bon Let Aintara Bor Bechardoke Thousand Burium

2) SK Mobavak Aci Sk Avab Ali VUL+90+ Di - Chargram Occ- Service অত্র দলিলের সহিত ০১টি স্ট্যাম্প কাগজ, ১০ টি ডেমি কাগজ, দাতাগণ, দাত্রী, গ্রহীতা ও ১নং সাক্ষীর ডান ও বাম হাতের দশ আঙুলের টিপ ছাপ লওয়া ০৩টি ডেমি কাগজ, মোট ১৫টি ফর্দে অত্র কোবালা সমাপ্ত হইল তংসহ উভয়ের ফটো কপি ও একটি হাত নক্সা সংযোজিত রহিয়াছে ও ০২ (দুই) জন সাক্ষী আছে।

Shyamsundar Langel

Swap + Challeryes SURAJIT CHATTERJEE ADVOCATE ENrollment No. - F/234/1699 OF 2008

Saumya Maitra

13/01/2020 Query No:-10050000041016 / 2020 Deed No :I - 100500075 / 2020, Document is digitally signed.

311/2020

PRAMATHA NATH BEJ

AMIN

BALARAMOTHI, JHARGRAM

Huyamsundarlangel

Saunya Maitra

Sweapit Challenjes SURAJIT CHATTERJEE ADVOCATE

Enrollment No - F / 234 / 1600 OF