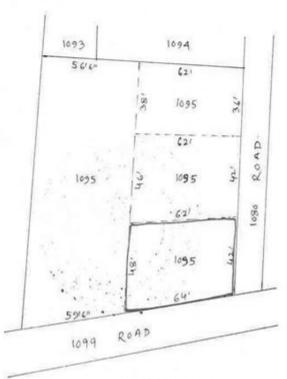

# বিক্রীত ভূ–সম্পত্তির তপশীল ও চৌহদ্দি

সাবেক জেলা – মেদিনীপুর, তৎপরবর্ত্তী জেলা – পশ্চিম মেদিনীপুর, অধূনা জেলা – ঝাড়গ্রাম, থানা, পরগনা, পৌরসভা ও এ. ডি. এস. আর. অফিস – ঝাড়গ্রাম, মৌজা – জঙ্গলেখাস, জে. এল. নম্বর – ৩৯৫, রিভিজন্যাল সেটেলমেন্ট জরীপের খতিয়ান নম্বর – ৪, তৎপরবর্ত্তী খতিয়ান নম্বর – ৮৩৩, (পরের পৃষ্ঠায়)

Saumya Mait

Slugausunder farmy of

হাল সেটেলমেন্ট জরীপের খতিয়ান নম্বর – ২৩৬০ (দুই হাজার তিনশত ষাট), রিজিজন্যাল সেটেলমেন্ট জরীপের দাগ নম্বর – ১০৯৫ (এক হাজার পঁচানব্বই), হাল সেটেলমেন্ট জরীপের দাগ নম্বর – ১৯৪৫ (এক হাজার নয়শত পঁয়তাল্লিশ), ভূমির পরিমান – ০৬ (ছয়) ডেসিমেল, ভূমির শ্রেণী – বাস্তু

এবং

উক্ত ভূমির উপর অবস্থিত ১৬০ বর্গফুট পরিমিত একতল বিশিষ্ট এ্যাসবেস্টস ছাউনিযুক্ত পুরাতন পাকা গৃহ ও তাহার যাবতীয় স্থত্তাধিকার।

# চৌহদ্দি ঃ

উত্তরে – দাতাগণ ও দাত্রীর নিজ বক্রী ভূমি।
দক্ষিনে – ২০ ফুট চওড়া চালাই রাম্য।
পূর্বে – ১০ ফুট চওড়া মাটির রাম্য।
পশ্চিমে – রিভিজন্যাল দাগ নং – ১০৯৫–এর ভূমি।

# বাহুর পরিমাপ ঃ

উত্তর বাহু – ৬২ ফুট ০০ ইঞ্চি। দক্ষিন বাহু – ৬৪ ফুট ০০ ইঞ্চি। পূর্ব বাহু – ৪২ ফুট ০০ ইঞ্চি। পশ্চিম বাহু – ৪৮ ফুট ০০ ইঞ্চি। My que sund restains

(পরের পৃষ্ঠায়)

Serap't Challerges SURAJIT CHATTERJEE ADVOCATE Enrollment No. - F/234/1699 OF 2008 বার্ষিক খাজনা মং ধার্য্যযোগ্য। রায়ত স্ত্রত্ত্ব, শরীক ন্যাই ।

P.S.-JHARGRAM MouzA- JANGALKHAS J.L. NO-395 SCALE 1" 50'

REFERENCES

PLOT NO -AREA

L.R.

1095 1945 -Of Dec

LAND UNDER DEED SHOWN IN

Traced by

P. N. Bej

311/2020

PRAMATHA NATH BEJ

AMIN

BALARAMOTHI, JHARGRAM

Huyamsundarlangel

Saunya Maitra

Sweapit Challenjes SURAJIT CHATTERJEE ADVOCATE

Enrollment No - F / 234 / 1600 OF